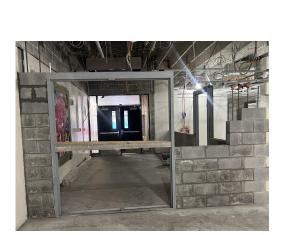

Installing CMU and a door frame in corridor on level 2.

Installing ceiling grip in the administration office on level 2.